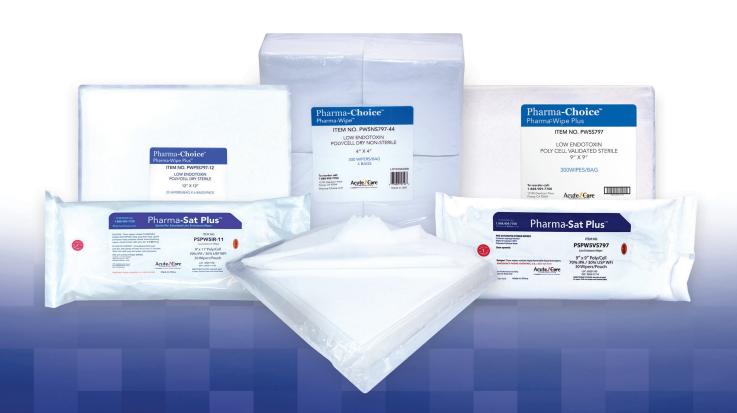

### **Sterile Pharma-Wipes**

Pharma-Wipe 9" x 9" - PW5\$797 Packaging: 25/bag, 72 bags, Case total: 1,800 Wipes

Pharma-Wipe 12" x 12" - PWP5S797-12 Packaging: 25/Bag, 6 Bags, 7 Packs, Case total: 1,050

Use: Inside the PEC, LAFW, BSC, introduction of items into PEC, critical sites, and classified TSCAs.

#### **Non-Sterile Pharma-Wipes**

Pharma-Wipe Plus 9" x 9" - PWP5NS797

Packaging: 300/bag, 12 bags, Case total: 3,600

Pharma-Wipe Plus 12" x 12" - PWP5NS797-12 Packaging: 150/bag, 10 bags: 1,500 Total

**Pharma-Wipe Plus 4" x 4" - PWP5NS797-44** Packaging: 300/bag, 12 bags, Case total: 7,200 Use: During hand washing procedures, anteroom, countertops, and wiping down items going into the pharmacy.

#### Pharma-Sat Plus Sterile & Non-Sterile

Pharma-Sat Plus™ wipes are low endotoxin, ISO Class 5, non-woven, and 45% polyester / 55% cellulose blended wipers. Our economical, low-shedding, low-particulate, pre-saturated wipers can be used throughout your cleanroom for cleaning, spill control and the wiping down of products and surfaces, and leaves no residue. Pharma-Sat Plus™ wipers are pre-saturated with 70% Isopropyl Alcohol and 30% USP WFI.

Pharma-Sat Plus 9" x 9" - PSPW5VS797

Packaging: 30/pack, 27 packs, Case total: 810 wipers

Pharma-Sat Plus 9" x 11" - PSPW5IR-11

Packaging: 50/pack, 24 packs, Case total: 1200 wipers

Non-Sterile Pharma-Sat Plus Pharma-Sat Plus 9" x 11" - PSPW5NS-11