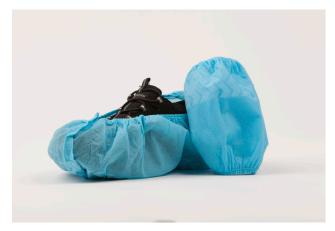

## **DESCRIPTION**

Pharma-Shoe Covers<sup>™</sup> cover a standard dress shoe or sneaker and are often worn alone in critical environments. Acute Care Pharmaceuticals offers anti-skid sole shoe cover, which is disposable, breathable and light weight. Made up of non-shedding, non-woven, latex free, spunbond polypropylene. Available in large and extra large.

## **GENERAL INFORMATION**

| Size      | PSHCV797-L (Large)<br>PSHCV797-XL (Extra Large) |
|-----------|-------------------------------------------------|
| Material  | Spunbond polypropylene                          |
| Color     | Blue                                            |
| Packaging | 150 Pair / Case<br>QTY 300                      |
| Other     | Anti-skid, non-shedding,<br>non-woven           |